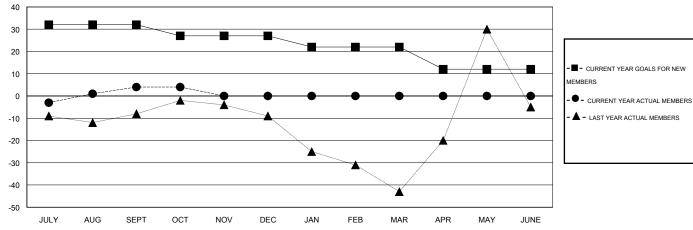

#### GOALS AND ACTUAL MEMBERS CUMULATIVE

| DROPPED CLUBS: 0 |    | 17 CLUBS OF 71 ADDED 1 OR MORE | GENDER DISTRIBUTION  |                |   |  |
|------------------|----|--------------------------------|----------------------|----------------|---|--|
|                  |    | NEW MEMBERS                    | MALE                 | 1,651 (84.71%) |   |  |
|                  |    |                                | FEMALE               | 298 (15.29%)   |   |  |
| DROPPED MEMBERS  |    |                                |                      |                |   |  |
| DECEASED         | 3  | CLICK HERE FOR HEALTH          |                      |                |   |  |
| CLUB CANCELLED   | 0  | ASSESSMENT DATA                | FAMILY UNIT MEMBERS  | 0              |   |  |
| OTHER            | 15 |                                | HEAD OF HOUSEHOLD    |                | 0 |  |
| TOTAL 18         |    |                                | NON-HEAD OF HOUSEHOL | 0              |   |  |